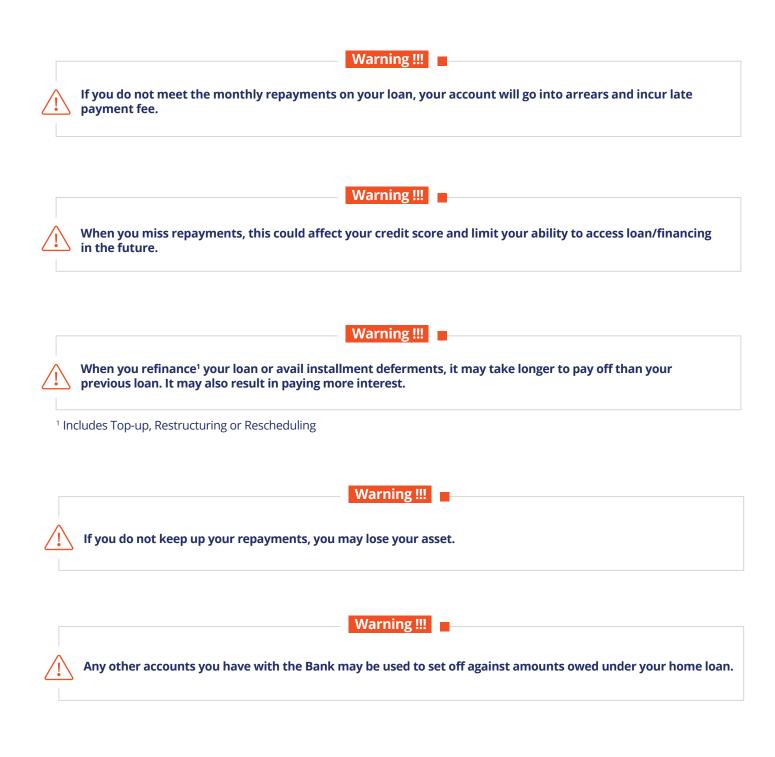

## Additional Information

- The loan amount you are eligible for and the interest rate offered may differ from the representative example as shown above. This will depend on your credit profile and affordability assessment done by the bank.
- The processing of your loan application leading to disbursal into your account may take up to 10 business days from the time bank receives complete documentation. In case your loan is being taken over from another institution the processing time may extend depending on receipt of all documentation from the other institution.
- All interest charges applicable are calculated from the date of loan disbursal. This will also apply in the case of a deferred First Payment Date.
- The Bank reserves the right to make permissible changes to the Terms and Conditions. You will be given 60 calendar days' notice before such changes are implemented
- In case you fail to fulfil your obligations as per the Terms and Conditions, before and during your relationship with us, there will be consequences including, but not limited to penalties.